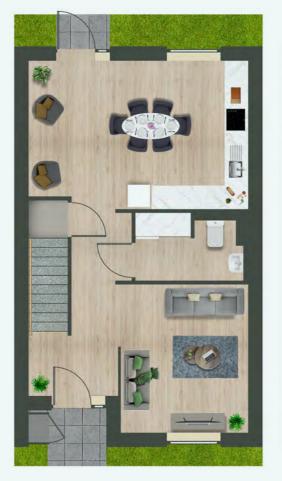

# Our two bed house type

abundance of space and comfort.

This bright and inviting two-bedroom home offers an

The ground floor boasts a generous kitchen with a dedicated dining area, along with a convenient combined utility room and guest WC. The expansive living room opens seamlessly onto a private, enclosed

garden - perfect for relaxation and entertaining.

| Upstairs, you'll find two spa<br>and a well-appointed family |                   |  |
|--------------------------------------------------------------|-------------------|--|
|                                                              |                   |  |
|                                                              |                   |  |
|                                                              |                   |  |
| 🚍 2 Bed                                                      | Ample storage     |  |
| 🚊 1 Bathrooms                                                | MyCasa App        |  |
| 🚊 Quality appliances                                         | 🖗 Enclosed garden |  |
| 🕞 Open plan living                                           | Renewable energy  |  |
| P Parking included                                           |                   |  |
|                                                              |                   |  |

## AMILI 1 - ROOM DIMENSIONS

| Ground Floor  |               | First Floor |               |
|---------------|---------------|-------------|---------------|
| Kitchen       | 3.3 x 3.11 m  | Bedroom 1   | 4.35 x 2.6 m  |
| Living/Dining | 4.34 x 3.43 m | Bedroom 2   | 3.3 x 2.52 m  |
|               |               | Bathroom    | 1.98 x 2.76 m |