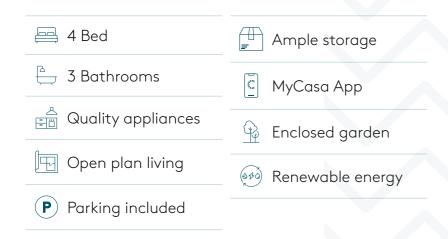

# Our four bed house types

The ideal four-bedroom family home, designed for comfort and versatility.

The ground floor features a spacious, adaptable living room alongisde a generous open-plan kitchen and dining area, complete with a seperate WC and utility room. Large, bright doors open onto a patio, leading to a sizeable private, enclosed garden - perfect for outdoor entertainment.

Upstairs, the first floor includes a well-appointed family bathroom and four bedrooms, with every Alma home offering at least two double bedrooms. Each main bedroom benefits from an en-suite and includes either a built-in or walk-in wardrobe.