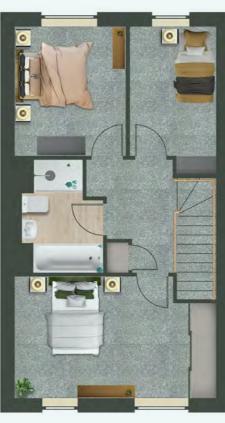

# Our three bed house types

This spacious three-bedroom home, thoughtfully arranged over two floors and available in a variety of styles, is designed to suit a range of lifestyles.

The ground floor features bright, airy living spaces with a high-quality kitchen and dining area, complemented by a welcoming hallway and a convenient combined WC and utility room.

Upstairs, the first floor offers a well-appointed family bathroom and three generously sized bedrooms. The main bedroom includes either a built-in wardrobe or a private dressing room, with select homes featuring en-suite bathrooms for added luxury.

### NESTA 1 - ROOM DIMENSIONS

| Ground Floor  |               | First Floor |               |
|---------------|---------------|-------------|---------------|
| Kitchen       | 3.86 x 3.11 m | Bedroom 1   | 4.91 x 2.55 m |
| Living/Dining | 4.9 x 3.45 m  | Bedroom 2   | 2.71 x 2.57 m |
|               |               | Bedroom 3   | 2.1 x 2.57 m  |
|               |               | Bathroom    | 1.98 x 2.76 m |

## NESTA 2 - ROOM DIMENSIONS

| Ground Floor  |               | First Floor |               |
|---------------|---------------|-------------|---------------|
| Kitchen       | 4.91 x 3.11 m | Bedroom 1   | 4.91 x 2.55 m |
| Living/Dining | 3.86 x 3.11 m | Bedroom 2   | 2.71 x 2.57 m |
|               |               | Bedroom 3   | 2.1 x 2.57 m  |
|               |               | Bathroom    | 1.98 x 2.76 m |