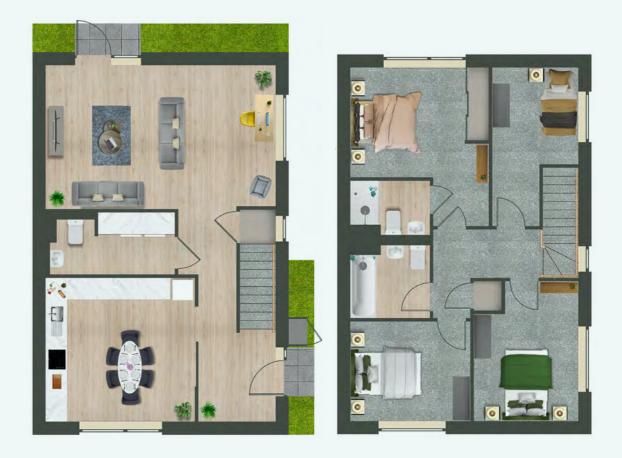

# Our three bed house types

This spacious three-bedroom home, thoughtfully arranged over two floors and available in a variety of styles, is designed to suit a range of lifestyles.

The ground floor features bright, airy living spaces with a high-quality kitchen and dining area, complemented by a welcoming hallway and a convenient combined WC and utility room.

Upstairs, the first floor offers a well-appointed family bathroom and three generously sized bedrooms. The main bedroom includes either a built-in wardrobe or a private dressing room, with select homes featuring en-suite bathrooms for added luxury.