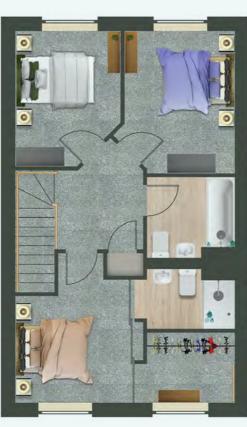

### NESTA 1 - ROOM DIMENSIONS

| Ground Floor  |               | First Floor |               |
|---------------|---------------|-------------|---------------|
| Kitchen       | 3.86 x 3.11 m | Bedroom 1   | 4.91 x 2.55 m |
| Living/Dining | 4.9 x 3.45 m  | Bedroom 2   | 2.71 x 2.57 m |
|               |               | Bedroom 3   | 2.1 x 2.57 m  |
|               |               | Bathroom    | 1.98 x 2.76 m |

## NESTA 2 - ROOM DIMENSIONS

| Ground Floor  |               | First Floor |               |
|---------------|---------------|-------------|---------------|
| Kitchen       | 4.91 x 3.11 m | Bedroom 1   | 4.91 x 2.55 m |
| Living/Dining | 3.86 x 3.11 m | Bedroom 2   | 2.71 x 2.57 m |
|               |               | Bedroom 3   | 2.1 x 2.57 m  |
|               |               | Bathroom    | 1.98 x 2.76 m |

## NESTA 3 - ROOM DIMENSIONS

| Ground Floor  |               | First Floor |               |
|---------------|---------------|-------------|---------------|
| Kitchen       | 3.86 x 3.62 m | Bedroom 1   | 2.97 x 4.91 m |
| Living/Dining | 4.91 x 3.62 m | Bedroom 2   | 2.71 x 3.16 m |
|               |               | Bedroom 3   | 2.1 x 3.61 m  |
|               |               | Bathroom    | 1.98 x 2.76 m |

## NESTA 4 - ROOM DIMENSIONS

| Ground Floor  |               | First Floor |               |
|---------------|---------------|-------------|---------------|
| Kitchen       | 3.86 x 3.62 m | Bedroom 1   | 4.91 x 2.97 m |
| Living/Dining | 4.91 x 3.62 m | Bedroom 2   | 2.71 x 3.16 m |
|               |               | Bedroom 3   | 2.1 x 3.61 m  |
|               |               | Bathroom    | 1.98 x 2.76 m |

### NESTA 5 - ROOM DIMENSIONS

| Ground Floor  |               | First Floor |               |  |
|---------------|---------------|-------------|---------------|--|
| Kitchen       | 5.36 x 3.62 m | Bedroom 1   | 5.36 x 3.21 m |  |
| Living/Dining | 3.11 x 3.62 m | Bedroom 2   | 2.69 x 3.48 m |  |
|               |               | Bedroom 3   | 2.57 x 3.31 m |  |
|               |               | Bathroom    | 2.15 x 1.96 m |  |
|               |               | En-suite    | 2.69 x 1.46 m |  |

## NESTA 6 - ROOM DIMENSIONS

| Ground Floor  |               | First Floor |               |  |
|---------------|---------------|-------------|---------------|--|
| Kitchen       | 3.11 x 3.62 m | Bedroom 1   | 5.36 x 3.21 m |  |
| Living/Dining | 5.36 x 3.62 m | Bedroom 2   | 2.69 x 3.48 m |  |
|               |               | Bedroom 3   | 2.57 x 3.31 m |  |
|               |               | Bathroom    | 2.15 x 1.96 m |  |
|               |               | En-suite    | 2.69 x 1.46 m |  |