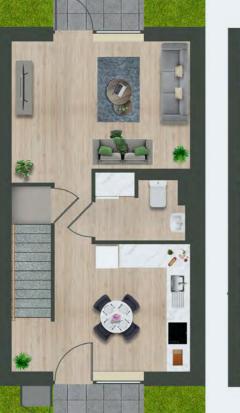

# Our two bed house type

abundance of space and comfort.

This bright and inviting two-bedroom home offers an

The ground floor boasts a generous kitchen with a dedicated dining area, along with a convenient combined utility room and guest WC. The expansive living room opens seamlessly onto a private, enclosed

garden - perfect for relaxation and entertaining.

| Upstairs, you'll find two spa<br>and a well-appointed family |                   |  |
|--------------------------------------------------------------|-------------------|--|
|                                                              |                   |  |
|                                                              |                   |  |
|                                                              |                   |  |
| 🚍 2 Bed                                                      | Ample storage     |  |
| 🚊 1 Bathrooms                                                | MyCasa App        |  |
| 🚊 Quality appliances                                         | 🖗 Enclosed garden |  |
| 🕞 Open plan living                                           | Renewable energy  |  |
| P Parking included                                           |                   |  |
|                                                              |                   |  |