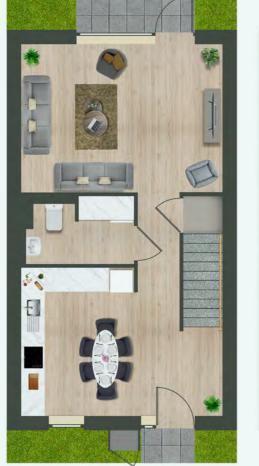

# Our two bed house type

abundance of space and comfort.

This bright and inviting two-bedroom home offers an

The ground floor boasts a generous kitchen with a dedicated dining area, along with a convenient combined utility room and guest WC. The expansive living room opens seamlessly onto a private, enclosed

garden - perfect for relaxation and entertaining.

| Upstairs, you'll find two spa<br>and a well-appointed family |                   |  |
|--------------------------------------------------------------|-------------------|--|
|                                                              |                   |  |
|                                                              |                   |  |
|                                                              |                   |  |
| 🚍 2 Bed                                                      | Ample storage     |  |
| 🚊 1 Bathrooms                                                | MyCasa App        |  |
| 🚊 Quality appliances                                         | 🖗 Enclosed garden |  |
| 🕞 Open plan living                                           | Renewable energy  |  |
| P Parking included                                           |                   |  |
|                                                              |                   |  |

## AMILI 1 - ROOM DIMENSIONS

| Ground Floor  |               | First Floor |               |
|---------------|---------------|-------------|---------------|
| Kitchen       | 3.3 x 3.11 m  | Bedroom 1   | 4.35 x 2.6 m  |
| Living/Dining | 4.34 x 3.43 m | Bedroom 2   | 3.3 x 2.52 m  |
|               |               | Bathroom    | 1.98 x 2.76 m |