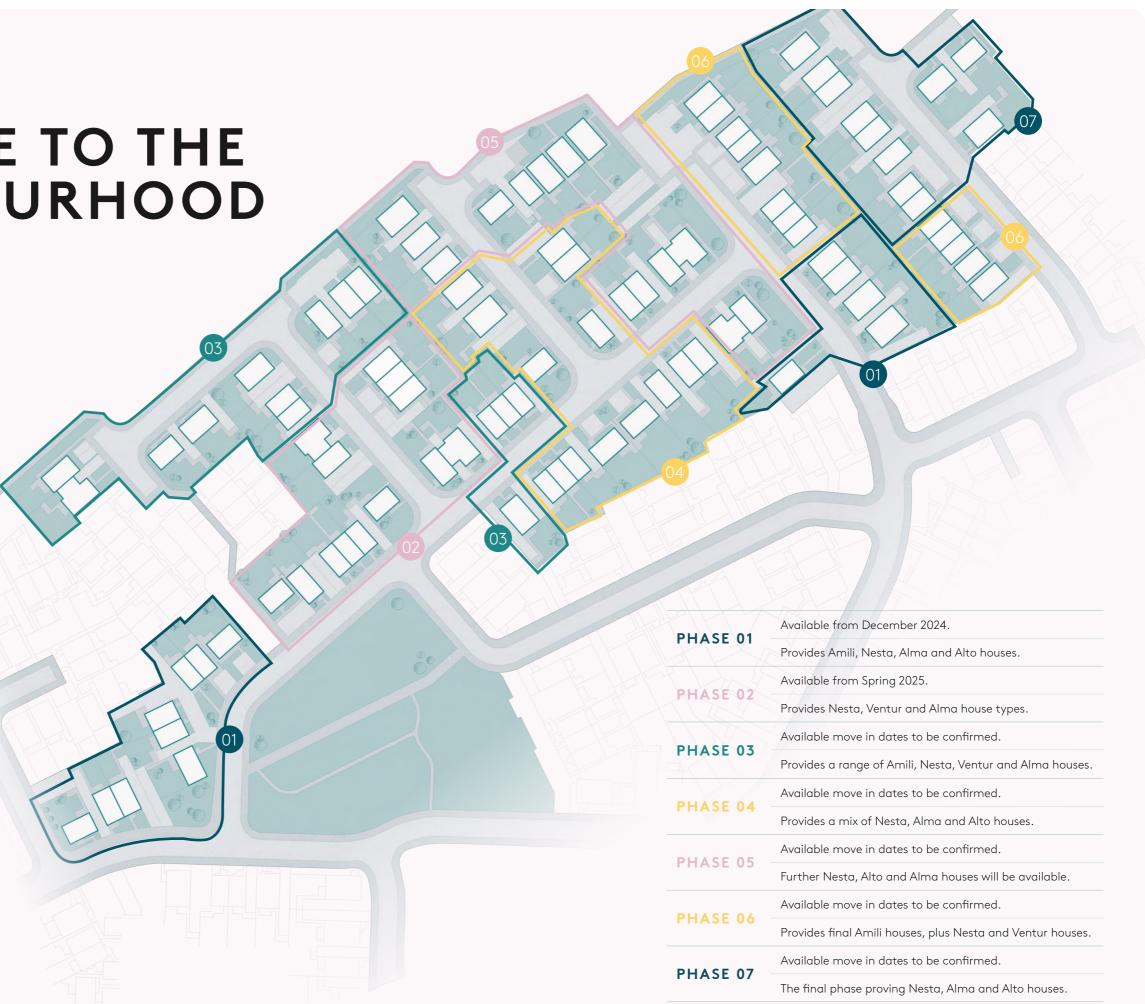

# WELCOME TO THE **NEIGHBOURHOOD**

We've designed our neighbourhoods with you in mind. Two allocated parking spaces, well-lit, safe streets with greenery perfect for a leisurely stroll, beautiful landscaping and interconnected pathways giving generous spaces between the homes and communal green spaces for the family to enjoy including a play park.

Our goal is to make sure you feel right at home in a friendly and welcoming environment where you can truly get to know your community.

**TULACH - MEANING** 'A GREEN PLACE ON A HILLSIDE'.