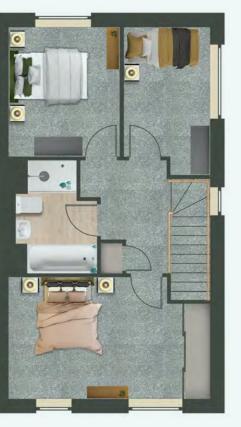

## AMILI 1 - ROOM DIMENSIONS

| Ground Floor  |               | First Floor |               |
|---------------|---------------|-------------|---------------|
| Kitchen       | 3.3 x 3.11 m  | Bedroom 1   | 4.35 x 2.6 m  |
| Living/Dining | 4.34 x 3.43 m | Bedroom 2   | 3.3 x 2.52 m  |
|               |               | Bathroom    | 1.98 x 2.76 m |