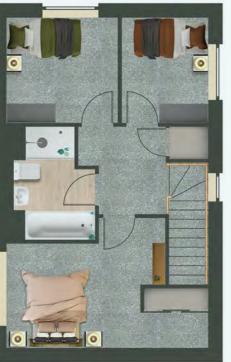

# Our two bed house type

abundance of space and comfort.

This bright and inviting two-bedroom home offers an

The ground floor boasts a generous kitchen with a dedicated dining area, along with a convenient combined utility room and guest WC. The expansive living room opens seamlessly onto a private, enclosed

garden - perfect for relaxation and entertaining.

| Upstairs, you'll find two spa<br>and a well-appointed family |                   |  |
|--------------------------------------------------------------|-------------------|--|
|                                                              |                   |  |
|                                                              |                   |  |
|                                                              |                   |  |
| 🚍 2 Bed                                                      | Ample storage     |  |
| 🚊 1 Bathrooms                                                | MyCasa App        |  |
| 🚊 Quality appliances                                         | 🖗 Enclosed garden |  |
| 🕞 Open plan living                                           | Renewable energy  |  |
| P Parking included                                           |                   |  |
|                                                              |                   |  |

## AMILI 1 - ROOM DIMENSIONS

| Ground Floor  |               | First Floor |               |
|---------------|---------------|-------------|---------------|
| Kitchen       | 3.3 x 3.11 m  | Bedroom 1   | 4.35 x 2.6 m  |
| Living/Dining | 4.34 x 3.43 m | Bedroom 2   | 3.3 x 2.52 m  |
|               |               | Bathroom    | 1.98 x 2.76 m |