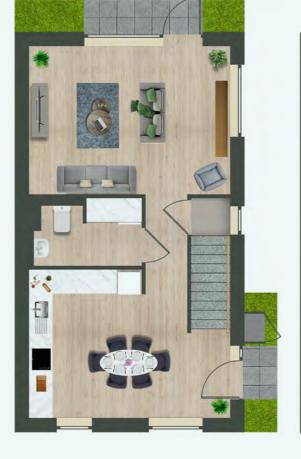

# Our three bed house types

This spacious three-bedroom home, thoughtfully arranged over two floors and available in a variety of styles, is designed to suit a range of lifestyles.

The ground floor features bright, airy living spaces with a high-quality kitchen and dining area, complemented by a welcoming hallway and a convenient combined WC and utility room.

Upstairs, the first floor offers a well-appointed family bathroom and three generously sized bedrooms. The main bedroom includes either a built-in wardrobe or a private dressing room, with select homes featuring en-suite bathrooms for added luxury.

### NESTA 1 - ROOM DIMENSIONS

| Ground Floor  |               | First Floor |               |
|---------------|---------------|-------------|---------------|
| Kitchen       | 3.86 x 3.11 m | Bedroom 1   | 4.91 x 2.55 m |
| Living/Dining | 4.9 x 3.45 m  | Bedroom 2   | 2.71 x 2.57 m |
|               |               | Bedroom 3   | 2.1 x 2.57 m  |
|               |               | Bathroom    | 1.98 x 2.76 m |

## NESTA 2 - ROOM DIMENSIONS

| Ground Floor  |               | First Floor |               |
|---------------|---------------|-------------|---------------|
| Kitchen       | 4.91 x 3.11 m | Bedroom 1   | 4.91 x 2.55 m |
| Living/Dining | 3.86 x 3.11 m | Bedroom 2   | 2.71 x 2.57 m |
|               |               | Bedroom 3   | 2.1 x 2.57 m  |
|               |               | Bathroom    | 1.98 x 2.76 m |