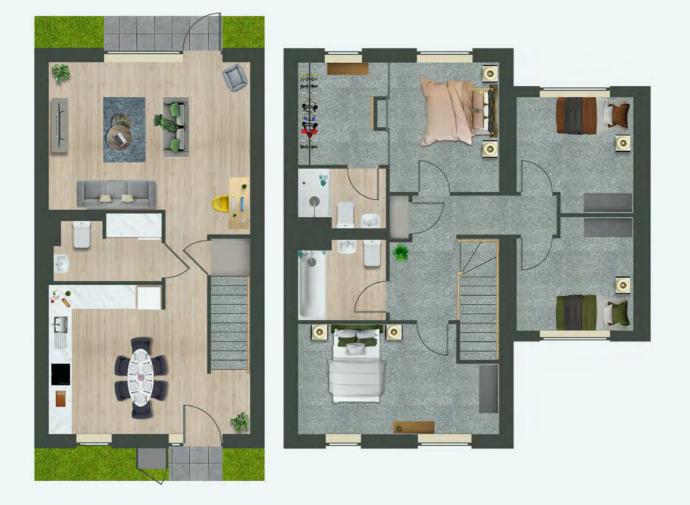

# Our two bed house type

abundance of space and comfort.

This bright and inviting two-bedroom home offers an

The ground floor boasts a generous kitchen with a dedicated dining area, along with a convenient combined utility room and guest WC. The expansive living room opens seamlessly onto a private, enclosed

garden - perfect for relaxation and entertaining.

| Upstairs, you'll find two spa<br>and a well-appointed family |                   |  |
|--------------------------------------------------------------|-------------------|--|
|                                                              |                   |  |
|                                                              |                   |  |
|                                                              |                   |  |
| 🚍 2 Bed                                                      | Ample storage     |  |
| 🚊 1 Bathrooms                                                | MyCasa App        |  |
| 🚊 Quality appliances                                         | 🖗 Enclosed garden |  |
| 🕞 Open plan living                                           | Renewable energy  |  |
| P Parking included                                           |                   |  |
|                                                              |                   |  |

## AMILI 1 - ROOM DIMENSIONS

| Ground Floor  |               | First Floor |               |
|---------------|---------------|-------------|---------------|
| Kitchen       | 3.3 x 3.11 m  | Bedroom 1   | 4.35 x 2.6 m  |
| Living/Dining | 4.34 x 3.43 m | Bedroom 2   | 3.3 x 2.52 m  |
|               |               | Bathroom    | 1.98 x 2.76 m |