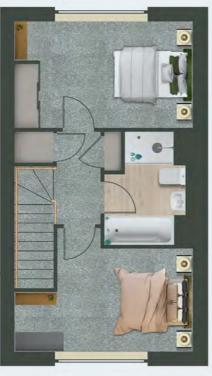

# Our two bed house type

abundance of space and comfort.

This bright and inviting two-bedroom home offers an

The ground floor boasts a generous kitchen with a dedicated dining area, along with a convenient combined utility room and guest WC. The expansive living room opens seamlessly onto a private, enclosed

garden - perfect for relaxation and entertaining.

| Upstairs, you'll find two spa<br>and a well-appointed family |                   |  |
|--------------------------------------------------------------|-------------------|--|
|                                                              |                   |  |
|                                                              |                   |  |
|                                                              |                   |  |
| 🚍 2 Bed                                                      | Ample storage     |  |
| 🚊 1 Bathrooms                                                | MyCasa App        |  |
| 🚊 Quality appliances                                         | 🖗 Enclosed garden |  |
| 🕞 Open plan living                                           | Renewable energy  |  |
| P Parking included                                           |                   |  |
|                                                              |                   |  |