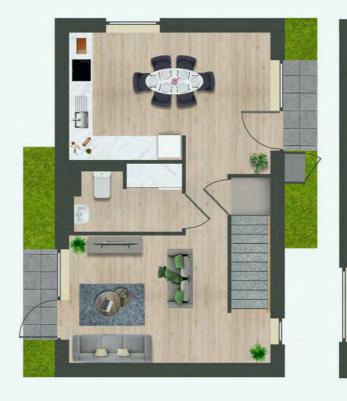

# Our three bed house types

This spacious three-bedroom home, thoughtfully arranged over two floors and available in a variety of styles, is designed to suit a range of lifestyles.

The ground floor features bright, airy living spaces with a high-quality kitchen and dining area, complemented by a welcoming hallway and a convenient combined WC and utility room.

Upstairs, the first floor offers a well-appointed family bathroom and three generously sized bedrooms. The main bedroom includes either a built-in wardrobe or a private dressing room, with select homes featuring en-suite bathrooms for added luxury.

### NESTA 1 - ROOM DIMENSIONS

| Ground Floor  |               | First Floor |               |
|---------------|---------------|-------------|---------------|
| Kitchen       | 3.86 x 3.11 m | Bedroom 1   | 4.91 x 2.55 m |
| Living/Dining | 4.9 x 3.45 m  | Bedroom 2   | 2.71 x 2.57 m |
|               |               | Bedroom 3   | 2.1 x 2.57 m  |
|               |               | Bathroom    | 1.98 x 2.76 m |

## NESTA 2 - ROOM DIMENSIONS

| Ground Floor  |               | First Floor |               |
|---------------|---------------|-------------|---------------|
| Kitchen       | 4.91 x 3.11 m | Bedroom 1   | 4.91 x 2.55 m |
| Living/Dining | 3.86 x 3.11 m | Bedroom 2   | 2.71 x 2.57 m |
|               |               | Bedroom 3   | 2.1 x 2.57 m  |
|               |               | Bathroom    | 1.98 x 2.76 m |