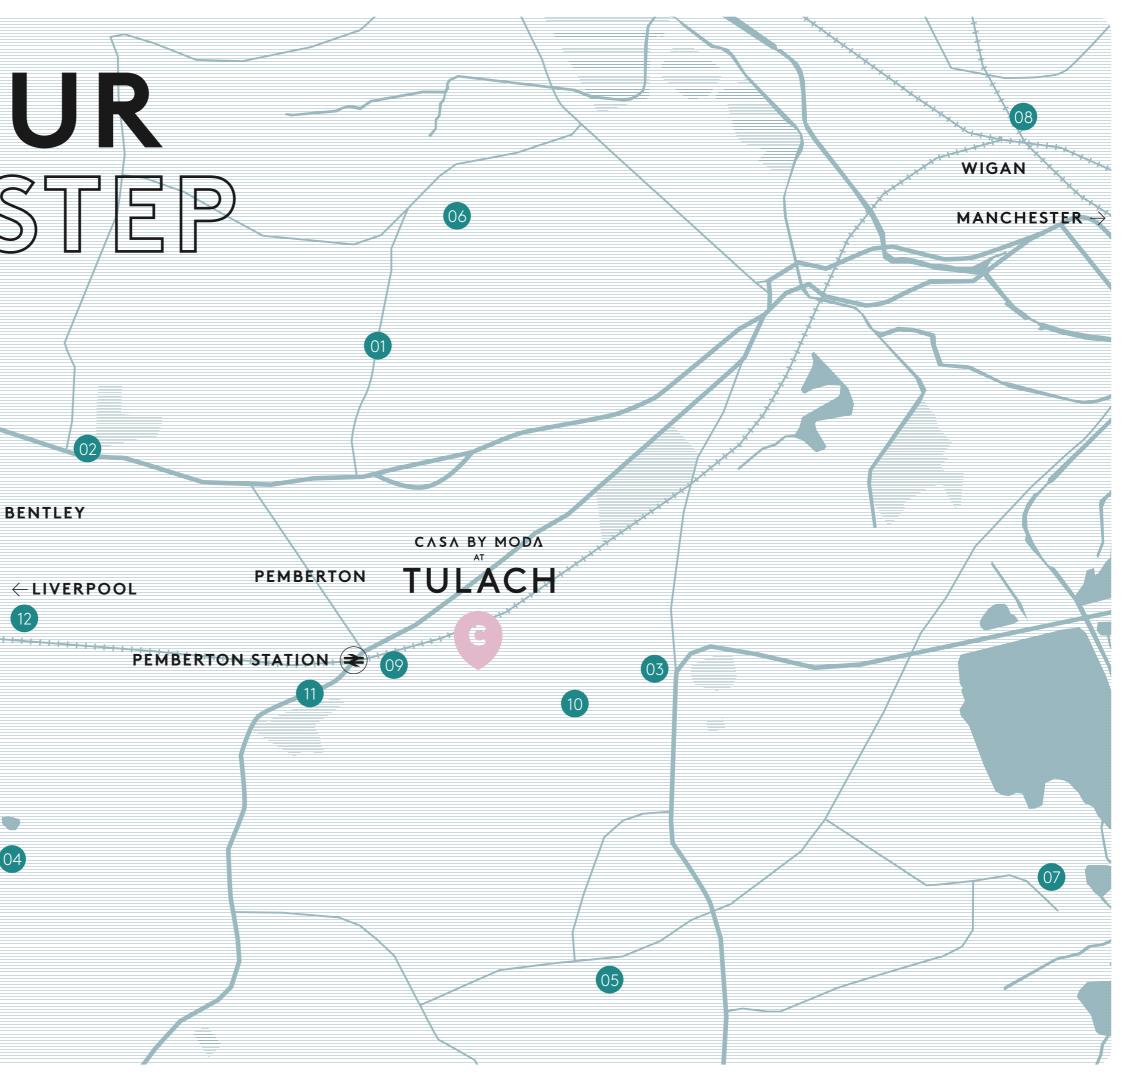

# **ON YOUR**DOORSTEP

| 01 | Sherwood Drive bus stop            | ∱ 16 min |
|----|------------------------------------|----------|
| 02 | The Old Bank coffee bar            | ⊜ 5 min  |
| 03 | Winstanley Warriors FC             | ∱ 8 min  |
| 04 | Winstanley Hall                    | ⊜ 5 min  |
| 05 | Maurus Bridge<br>primary school    | ⊜ 4 min  |
| 06 | Westfield primary school           | 📾 5 min  |
| 07 | Hawkley Hall high school           | 📾 6 min  |
| 08 | Wigan town centre                  | ⊜7min    |
| 09 | Pemberton train station            | ∱ 11 min |
| 10 | Primrose Farm<br>dining and carver | ് 2 min  |
| 11 | Little Foxes Nursery               | ∱ 5 min  |
| 12 | Orrell water park                  | ⊜8 min   |
|    |                                    |          |

The best of both worlds, located on the outskirts of the city centre, with excellent transport links giving you direct access to the hustle and bustle of both Manchester and Liverpool, whilst being close to green space with fantastic local walks, parks and nature.