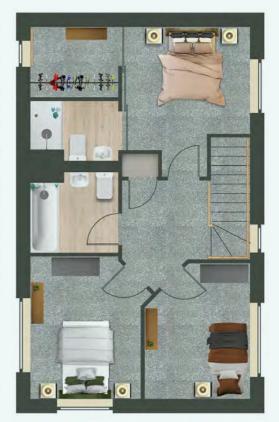

# Our two bed house type

abundance of space and comfort.

This bright and inviting two-bedroom home offers an

The ground floor boasts a generous kitchen with a dedicated dining area, along with a convenient combined utility room and guest WC. The expansive living room opens seamlessly onto a private, enclosed

garden - perfect for relaxation and entertaining.

| Upstairs, you'll find two spa<br>and a well-appointed family |                   |  |
|--------------------------------------------------------------|-------------------|--|
|                                                              |                   |  |
|                                                              |                   |  |
|                                                              |                   |  |
| 🚍 2 Bed                                                      | Ample storage     |  |
| 🚊 1 Bathrooms                                                | MyCasa App        |  |
| 🚊 Quality appliances                                         | 🖗 Enclosed garden |  |
| 🕞 Open plan living                                           | Renewable energy  |  |
| P Parking included                                           |                   |  |
|                                                              |                   |  |