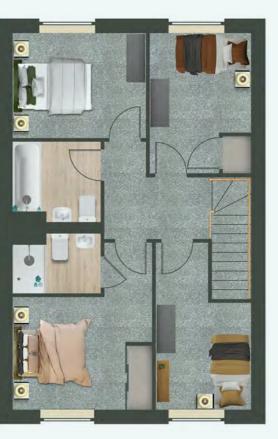

# Our two bed house type

abundance of space and comfort.

This bright and inviting two-bedroom home offers an

The ground floor boasts a generous kitchen with a dedicated dining area, along with a convenient combined utility room and guest WC. The expansive living room opens seamlessly onto a private, enclosed

garden - perfect for relaxation and entertaining.

| Upstairs, you'll find two spa<br>and a well-appointed family |                   |  |
|--------------------------------------------------------------|-------------------|--|
|                                                              |                   |  |
|                                                              |                   |  |
|                                                              |                   |  |
| 🚍 2 Bed                                                      | Ample storage     |  |
| 🚊 1 Bathrooms                                                | MyCasa App        |  |
| 🚊 Quality appliances                                         | 🖗 Enclosed garden |  |
| 🕞 Open plan living                                           | Renewable energy  |  |
| P Parking included                                           |                   |  |
|                                                              |                   |  |