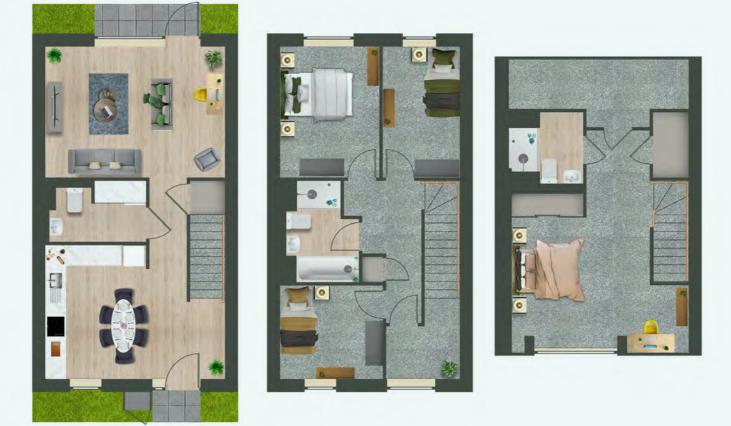

# Our two bed house type

abundance of space and comfort.

This bright and inviting two-bedroom home offers an

The ground floor boasts a generous kitchen with a dedicated dining area, along with a convenient combined utility room and guest WC. The expansive living room opens seamlessly onto a private, enclosed

garden - perfect for relaxation and entertaining.

| Upstairs, you'll find two spa<br>and a well-appointed family |                   |  |
|--------------------------------------------------------------|-------------------|--|
|                                                              |                   |  |
|                                                              |                   |  |
|                                                              |                   |  |
| 🚍 2 Bed                                                      | Ample storage     |  |
| 🚊 1 Bathrooms                                                | MyCasa App        |  |
| 🚊 Quality appliances                                         | 🖗 Enclosed garden |  |
| 🕞 Open plan living                                           | Renewable energy  |  |
| P Parking included                                           |                   |  |
|                                                              |                   |  |

## AMILI 1 - ROOM DIMENSIONS

| Ground Floor  |               | First Floor |               |
|---------------|---------------|-------------|---------------|
| Kitchen       | 3.3 x 3.11 m  | Bedroom 1   | 4.35 x 2.6 m  |
| Living/Dining | 4.34 x 3.43 m | Bedroom 2   | 3.3 x 2.52 m  |
|               |               | Bathroom    | 1.98 x 2.76 m |