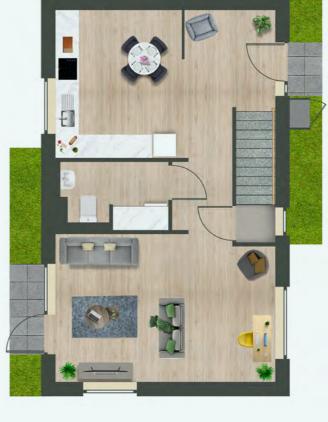

# Our three bed house types

This spacious three-bedroom home, thoughtfully arranged over two floors and available in a variety of styles, is designed to suit a range of lifestyles.

The ground floor features bright, airy living spaces with a high-quality kitchen and dining area, complemented by a welcoming hallway and a convenient combined WC and utility room.

Upstairs, the first floor offers a well-appointed family bathroom and three generously sized bedrooms. The main bedroom includes either a built-in wardrobe or a private dressing room, with select homes featuring en-suite bathrooms for added luxury.

### NESTA 1 - ROOM DIMENSIONS

| Ground Floor  |               | First Floor |               |
|---------------|---------------|-------------|---------------|
| Kitchen       | 3.86 x 3.11 m | Bedroom 1   | 4.91 x 2.55 m |
| Living/Dining | 4.9 x 3.45 m  | Bedroom 2   | 2.71 x 2.57 m |
|               |               | Bedroom 3   | 2.1 x 2.57 m  |
|               |               | Bathroom    | 1.98 x 2.76 m |

## NESTA 2 - ROOM DIMENSIONS

| Ground Floor  |               | First Floor |               |
|---------------|---------------|-------------|---------------|
| Kitchen       | 4.91 x 3.11 m | Bedroom 1   | 4.91 x 2.55 m |
| Living/Dining | 3.86 x 3.11 m | Bedroom 2   | 2.71 x 2.57 m |
|               |               | Bedroom 3   | 2.1 x 2.57 m  |
|               |               | Bathroom    | 1.98 x 2.76 m |