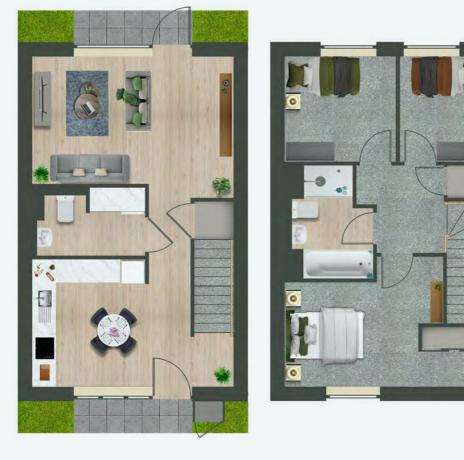

# Our two bed house type

abundance of space and comfort.

This bright and inviting two-bedroom home offers an

The ground floor boasts a generous kitchen with a dedicated dining area, along with a convenient combined utility room and guest WC. The expansive living room opens seamlessly onto a private, enclosed

garden - perfect for relaxation and entertaining.

| Upstairs, you'll find two spa<br>and a well-appointed family |                   |  |
|--------------------------------------------------------------|-------------------|--|
|                                                              |                   |  |
|                                                              |                   |  |
|                                                              |                   |  |
| 🚍 2 Bed                                                      | Ample storage     |  |
| 🚊 1 Bathrooms                                                | MyCasa App        |  |
| 🚊 Quality appliances                                         | 🖗 Enclosed garden |  |
| 🕞 Open plan living                                           | Renewable energy  |  |
| P Parking included                                           |                   |  |
|                                                              |                   |  |

## AMILI 1 - ROOM DIMENSIONS

| Ground Floor  |               | First Floor |               |
|---------------|---------------|-------------|---------------|
| Kitchen       | 3.3 x 3.11 m  | Bedroom 1   | 4.35 x 2.6 m  |
| Living/Dining | 4.34 x 3.43 m | Bedroom 2   | 3.3 x 2.52 m  |
|               |               | Bathroom    | 1.98 x 2.76 m |